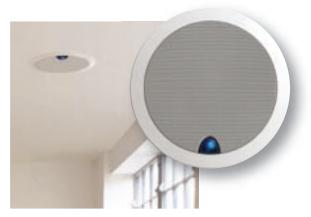

## It couldn't be simpler...

. . . Just plug your hi-fi or home theatre system into the wall socket and listen to high quality sound – in any room in your home!

Unique in-ceiling amplified speakers deliver outstanding high fidelity sound without intruding into your living space.

It couldn't be easier Just plug-in your hi-fi or home theatre system and go! It's as simple as that.

Best of all, Systemline delivers all of this in unparalleled high fidelity sound — thanks to its unique purpose designed amplified in-ceiling loudspeakers.