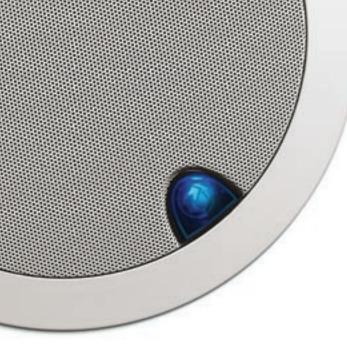

## It couldn't be simpler...

. . . Just plug your hi-fi or home theatre system into the wall socket and listen to high quality sound – in any room in your home!

Unique in-ceiling amplified speakers deliver outstanding high fidelity sound without intruding into your living space.

It couldn't be easier Just plug-in your hi-fi or home theatre system and go! It's as simple as that.

Best of all, Systemline delivers all of this in unparalleled high fidelity sound — thanks to its unique purpose designed amplified in-ceiling loudspeakers.