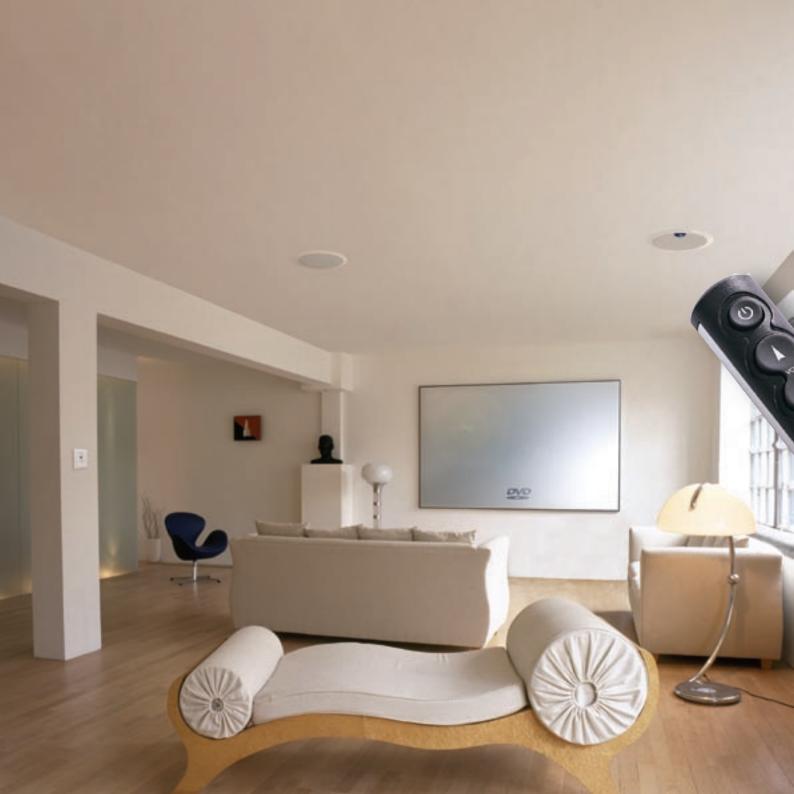

## In any room in your home ...

...this is the way home entertainment should be, listening to your favourite music or enjoying a movie in any room you choose.

The great thing is, all of this is achieved in a very discrete and space efficient way – no need for big unsightly black boxes, Systemline Modular is a built-in solution.

Using Systemline Modular is so simple, just press a button on the wall keypad or remote control... and enjoy!

the least intrusive sound system ever

devised