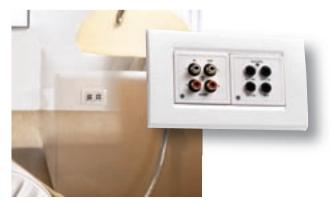

Or hi-fi sound from your bedroom television?

Each room can have its own 'local' input, personalising your listening experience.

Using Systemline Modular is so simple, just press a button on the wall keypad or remote control... and enjoy!

the least intrusive sound system ever

devised